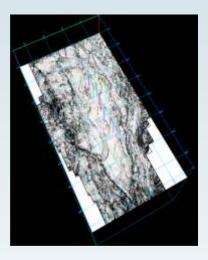

NCI Veocity Model

An accurate velocity model achieved by integration of horizon interpretation results and well calibration