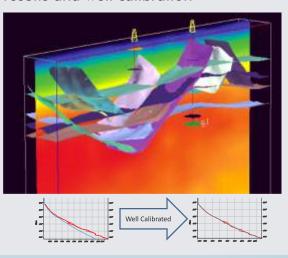

NCI Veocity Model

An accurate velocity model achieved by integration of horizon interpretation results and well calibration