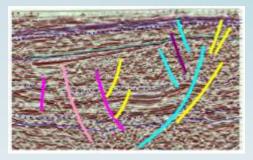

# Structural Interpretation

- Refined Structural Interpretation incorporating:
- Regional structural regime
- Theoretical model
- Seismic attributes
- Production and Dynamic data
- Detailed velocity model for depth conversion