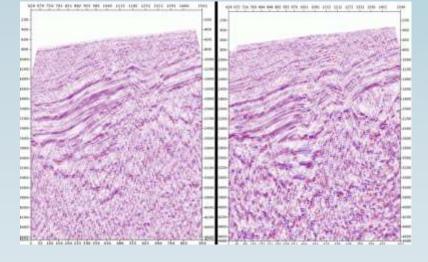

# **NCI PSDM TTI-RTM Application Anisotropic PSTM Conventional PSTM**

NCI Veocity Model

An accurate velocity model achieved by integration of horizon interpretation results and well calibration