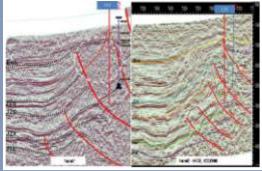

# Structural Interpretation

- Refined Structural Interpretation incorporating:
- Regional structural regime
- Theoretical model
- Seismic attributes
- Production and Dynamic data
- Detailed velocity model for depth conversion